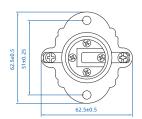

| Height | 115 ± 0.5 mm |
|--------|--------------|
| Width  | 115 ± 0.5 mm |
| Depth  | 57 ± 1 mm    |

| Height | 62.5 ± 0.5 mm |
|--------|---------------|
| Width  | 62.5 ± 0.5 mm |
| Depth  | 41.5 ± 0.5 mm |