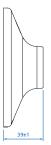

| Height | 117.6 ± 0.5 mm |
|--------|----------------|
| Width  | 117.6 ± 0.5 mm |
| Depth  | 39 ± 1 mm      |

| Height | 117.6 ± 0.5 mm |
|--------|----------------|
| Width  | 117.6 ± 0.5 mm |
| Depth  | 49 ± 1 mm      |