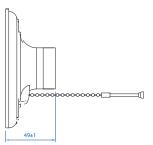

| Height | 117.6 ± 0.5 mm |
|--------|----------------|
| Width  | 117.6 ± 0.5 mm |
| Depth  | 39 ± 1 mm      |

| Height | 117.6 ± 0.5 mm |
|--------|----------------|
| Width  | 117.6 ± 0.5 mm |
| Depth  | 49 ± 1 mm      |