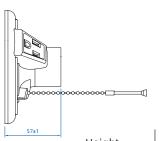

| Height | 115 ± 0.5 mm |
|--------|--------------|
| Width  | 115 ± 0.5 mm |
| Depth  | 57 ± 1 mm    |

| Height | 62.5 ± 0.5 mm |
|--------|---------------|
| Width  | 62.5 ± 0.5 mm |
| Depth  | 41.5 ± 0.5 mm |