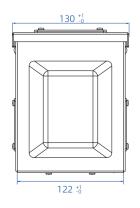

rsonal safety.
- Easy to use, three standard hole sizes (1/2 inch, 3/4 inch, 1 inch) are reserved for optional use and can be easily screwed onto the washer.
- Plenty of room in the box for large handle RV outlets or 4-8 gauge cords

## **SPECIFICATIONS**

| Material                | Iron                    |
|-------------------------|-------------------------|
| Color                   | Grey                    |
| Rated Operating Current | 50 Amps                 |
| Rated Operating Voltage | 125/250 V               |
| Socket Type             | NEMA 14-50R             |
| Standards               | UL498/CSA C22.2#42:2010 |
| Certifications          | ETL                     |
| Control Number          | E3126867                |
| Warranty                | 1 Year Limited          |







Unit: mm