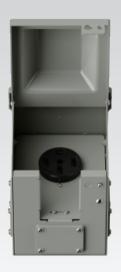

## **FEATURES**

- The power outlet box is designed to provide a safe and reliable power source for RVs or campers.
- The product is durable and has a lockable protective cover to withstand rain and snow, avoid electric shock and protect personal safety.
- Easy to use, three standard hole sizes (1/2 inch, 3/4 inch, 1 inch) are reserved for optional use and can be easily screwed onto the washer.
- Plenty of room in the box for large handle RV outlets or 4-8 gauge cords

## **SPECIFICATIONS**

| Material                | Iron                    |
|-------------------------|-------------------------|
| Color                   | Grey                    |
| Rated Operating Current | 50 Amps                 |
| Rated Operating Voltage | 125/250 V               |
| Socket Type             | NEMA 14-50R             |
| Standards               | UL498/CSA C22.2#42:2010 |
| Certifications          | ETL                     |
| Control Number          | E3126867                |
| Warranty                | 1 Year Limited          |