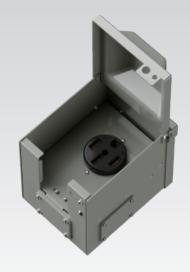

## 50 Amps 125/250 Volt RV Power Outlet Box: RM50DFPB

## **FEATURES**

- The power outlet box is designed to provide a safe and reliable power source for RVs or campers.
- The product is durable and has a lockable protective cover to withstand rain and snow, avoid electric shock and protect personal safety.
- Easy to use, three standard hole sizes (1/2 inch, 3/4 inch, 1 inch) are reserved for optional use and can be easily screwed onto the washer.
- Plenty of room in the box for large handle RV outlets or 4-8 gauge cords

## **SPECIFICATIONS**

| Material                | Iron                    |
|-------------------------|-------------------------|
| Color                   | Grey                    |
| Rated Operating Current | 50 Amps                 |
| Rated Operating Voltage | 125/250 V               |
| Socket Type             | NEMA 14-50R             |
| Standards               | UL498/CSA C22.2#42:2010 |
| Certifications          | ETL                     |
| Control Number          | E3126867                |
| Warranty                | 1 Year Limited          |