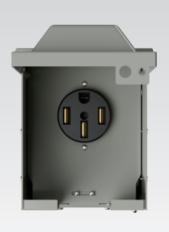

## 50 Amps 125/250 Volt RV Power Outlet Box: RM50DFPB

## **FEATURES**

- The power outlet box is designed to provide a safe and reliable power source for RVs or campers.
- The product is durable and has a lockable protective cover to withstand rain and snow, avoid electric shock and protect personal safety.
- Easy to use, three standard hole sizes (1/2 inch, 3/4 inch, 1 inch) are reserved for optional use and can be easily screwed onto the washer.
- Plenty of room in the box for large handle RV outlets or 4-8 gauge cords

## **SPECIFICATIONS**

| Material                | Iron                    |
|-------------------------|-------------------------|
| Color                   | Grey                    |
| Rated Operating Current | 50 Amps                 |
| Rated Operating Voltage | 125/250 V               |
| Socket Type             | NEMA 14-50R             |
| Standards               | UL498/CSA C22.2#42:2010 |
| Certifications          | ETL                     |
| Control Number          | E3126867                |
| Warranty                | 1 Year Limited          |