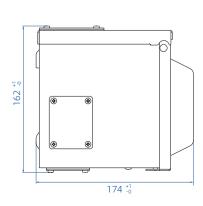

onal safety.
- Easy to use, three standard hole sizes (1/2 inch, 3/4 inch, 1 inch) are reserved for optional use and can be easily screwed onto the washer.
- Plenty of room in the box for large handle RV outlets or 4-8 gauge cords

## **SPECIFICATIONS**

| Material                | Iron                    |
|-------------------------|-------------------------|
| Color                   | Grey                    |
| Rated Operating Current | 50 Amps                 |
| Rated Operating Voltage | 125/250 V               |
| Socket Type             | NEMA 14-50R             |
| Standards               | UL498/CSA C22.2#42:2010 |
| Certifications          | ETL                     |
| Control Number          | E3126867                |
| Warranty                | 1 Year Limited          |







Unit: mm