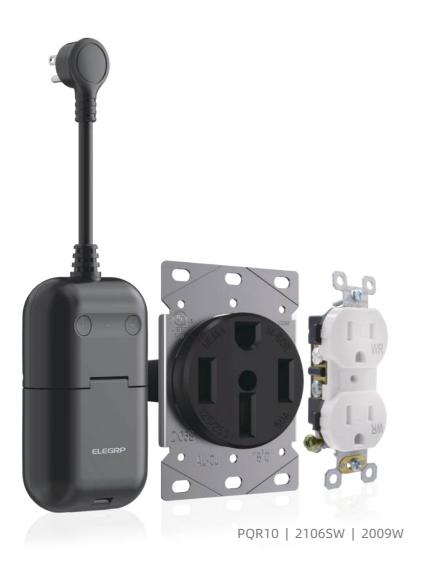

## Power Output Devices - Receptacle

- Compact, heavy-duty design for easy installation and durability.
- WR identifier embossed for quick weather-resistant recognition.
- Flush receptacles are completely ready-to-wire, shorten installation time significantly.

#### 3031GM | 3021 | 31SBS | 3161