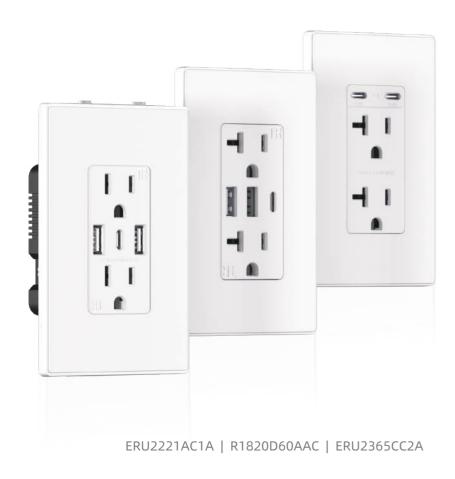

#### **Wall Plate**

novera wall plates deliver seamless integration, premium materials, and precision-engineered durability - ensuring reliable performance and a refined finish for every environment.

#### **Wall Plate**

Thermoplatic Wall Plate

Thermosetting Wall plate

Stainless Stell Wall Plate

Metal Wall Plate

# Wall Plate

- Made from high-quality materials for long-lasting performance.
- Available in standard, medium, large and jumbo size.
- User-friendly design with simple installation.