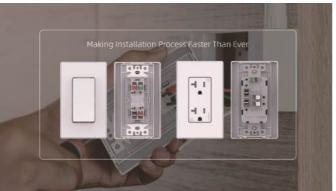

## Power Output Devices - Receptacle

- Compact, heavy-duty design for easy installation and durability.
- WR identifier embossed for quick weather-resistant recognition.
- Flush receptacles are completely ready-to-wire, shorten installation time significantly.

# Wall Plate

- Made from high-quality materials for long-lasting performance.
- Available in standard, medium, large and jumbo size.
- User-friendly design with simple installation.