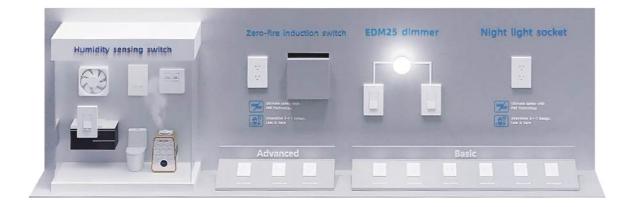

#### **Humidity Control**

**Humidity Sensor** 

#### Dimmer

Smart Dimmer High End Dimmer High Perfomance Dimmer Forward Phase Dimmer Entry Level Dimmer

# **Switching Devices**

- Durable, high-impact resistant thermoplastic construction for long-lasting performance.
- Integrated sensors automatically turn off lights to reduce energy waste.
- Easy-to-install switches designed to combine functionality with modern style.