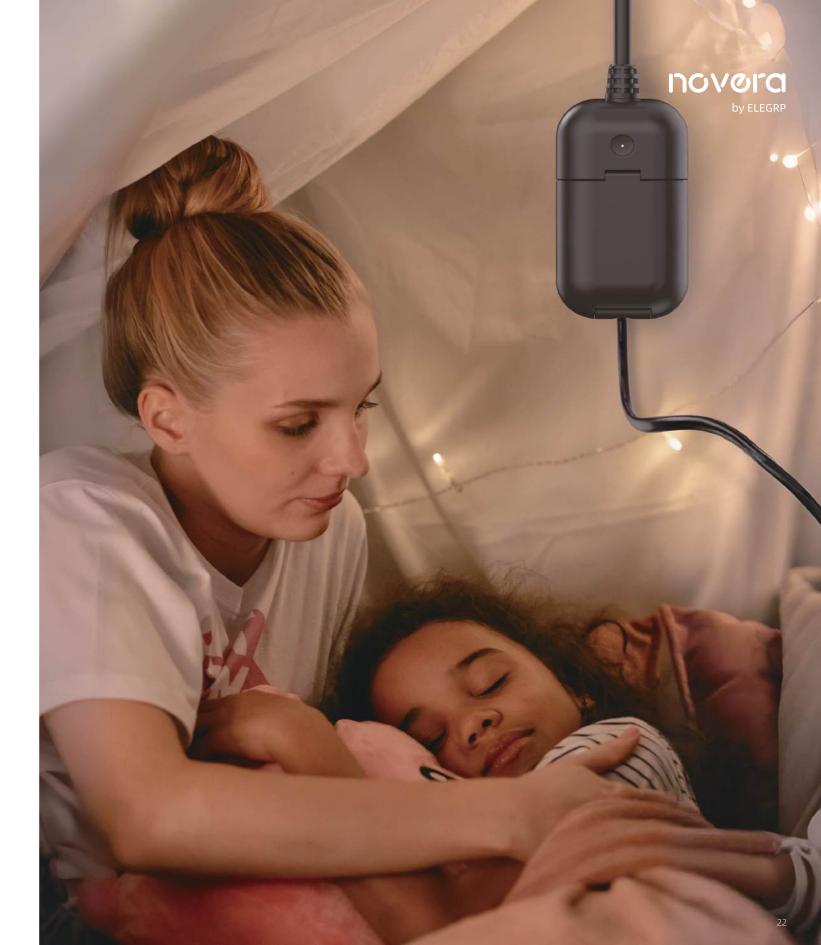

le

#### Efficere Basic

Maximum output 21W, USB rating vary from 5V 3A to 5V 4.2A

#### Efficere Pro

Maximum output 30W, USB rating vary from 5V 5.4A to 5V 6A

#### Efficere Elite

Maximum output 65W, USB rating vary from 5V 3A to 20V 3.25A





G20AM-5-15P | LGR2315ACL1 | G1920T

# Power Output Devices - GFCI Receptacle

- PBE technology ensures maximum safety and reliable performance.
- Integrated nightlight option saves space and provides added convenience.
- Compatible with standard junction boxes for easy installation.





## Power Output Devices - Receptacle

- Compact, heavy-duty design for easy installation and durability.
- WR identifier embossed for quick weather-resistant recognition.
- Flush receptacles are completely ready-to-wire, shorten installation time significantly.









#### 3031GM | 3021 | 31SBS | 3161

# Wall Plate

- Made from high-quality materials for long-lasting performance.
- Available in standard, medium, large and jumbo size.
- User-friendly design with simple installation.



#### **Brand Store**

We are committed to the success of every distributor – offering standardized, impactful retail solutions that enhance market competitiveness, strengthen brand presence, and drive sustainable growth.



by **ELEGRP** 





**Brand Store Cashier Area** 





#### Brand Store Central Island







Brand Store - Product Display







 $^{29}$ 



Retail Channel - Product Display









#### Interactive Demonstration















Wall Graphics & Signage





























#### Packaging Design























#### **MARKETING