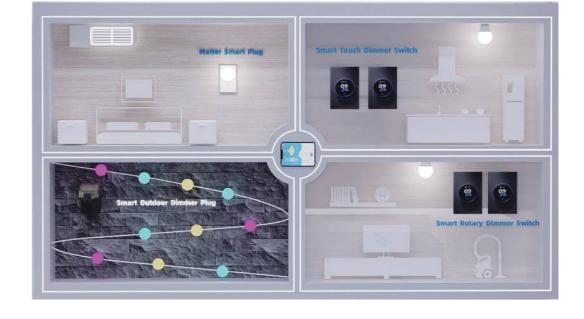

#### **Energy Management**

Energy Management solutions offer smart control for a sustainable home. With advanced switching devices for seamless power control, connecting devices for reliable energy flow, and power output devices for efficient energy delivery, we help reduce waste, lower costs and support a greener future-all while maintaining comfort and convenience.

#### **Switching Devices**

Smart Switch Sensor Switch Traditional Switch

#### Receptacle

Smart Outdoor Plug EV Receptacle Residential Receptacle