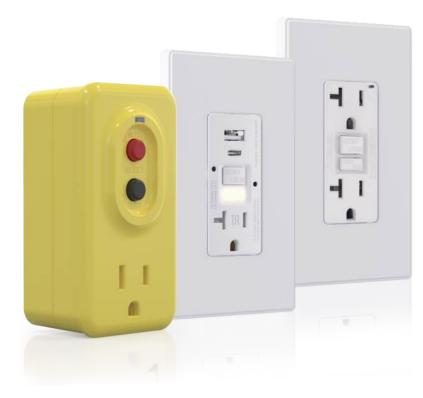

# Power Output Devices - GFCI Receptacle

- PBE technology ensures maximum safety and reliable performance.
- Integrated nightlight option saves space and provides added convenience.
- Compatible with standard junction boxes for easy installation.