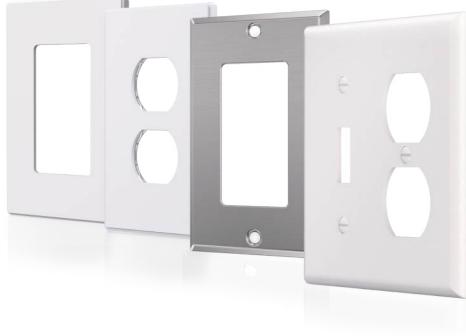

#### **Wall Plate**

novera wall plates deliver seamless integration, premium materials, and precision-engineered durability - ensuring reliable performance and a refined finish for every environment.

#### **Wall Plate**

Thermoplatic Wall Plate

Thermosetting Wall plate

Stainless Stell Wall Plate

Metal Wall Plate

# Wall Plate

- Made from high-quality materials for long-lasting performance.
- Available in standard, medium, large and jumbo size.
- User-friendly design with simple installation.