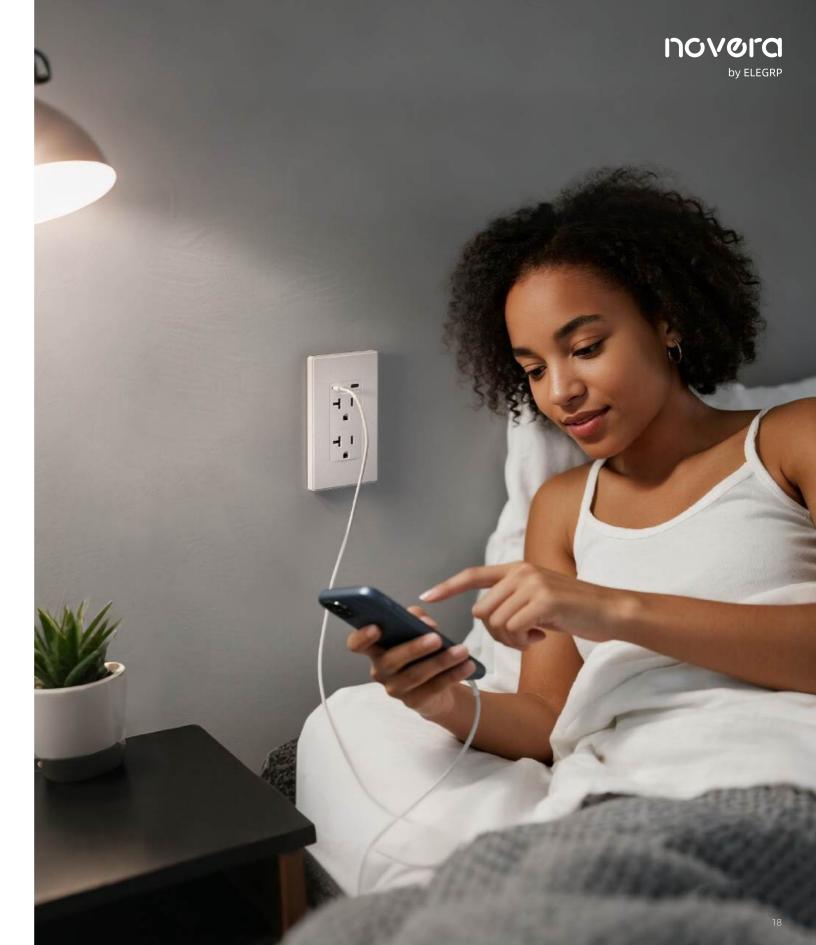

# Power Output Devices - USB Receptacle

#### Efficere Basic

Maximum output 21W, USB rating vary from 5V 3A to 5V 4.2A

#### Efficere Pro

Maximum output 30W, USB rating vary from 5V 5.4A to 5V 6A

#### Efficere Elite

Maximum output 65W, USB rating vary from 5V 3A to 20V 3.25A

G20AM-5-15P | LGR2315ACL1 | G1920T