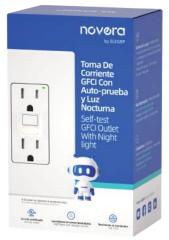

#### Night light

GFCI Receptacle with Night Light Receptacle with Night Light

#### **GFCI** Receptacle

GFCI Receptacle with USB and Night Lights GFCI Receptacle - Tamper Resistant&Weather Resistant GFCI Receptacle - Tamper Resistant

GFCI Receptacle

GFCI Adapter