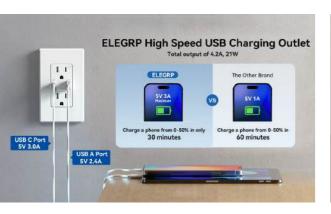

#### Efficere Basic

Maximum output 21W, USB rating vary from 5V 3A to 5V 4.2A

#### Efficere Pro

Maximum output 30W, USB rating vary from 5V 5.4A to 5V 6A

#### Efficere Elite

Maximum output 65W, USB rating vary from 5V 3A to 20V 3.25A

G20AM-5-15P | LGR2315ACL1 | G1920T