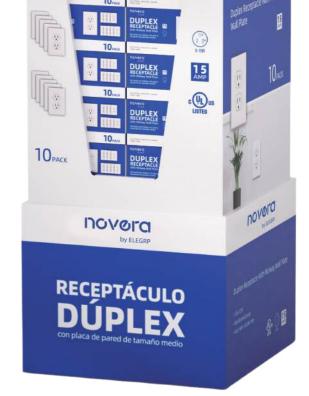

#### Receptacle

Smart Outdoor Plug EV Receptacle Residential Receptacle

## Power Output Devices - Receptacle

- Compact, heavy-duty design for easy installation and durability.
- WR identifier embossed for quick weather-resistant recognition.
- Flush receptacles are completely ready-to-wire, shorten installation time significantly.