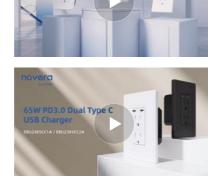

#### Efficere Elite

Maximum output 65W, USB rating vary from 5V 3A to 20V 3.25A

G20AM-5-15P | LGR2315ACL1 | G1920T