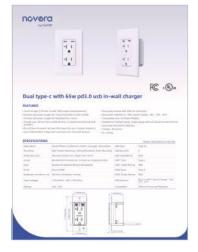

#### Efficere Basic

Maximum output 21W, USB rating vary from 5V 3A to 5V 4.2A

#### Efficere Pro

Maximum output 30W, USB rating vary from 5V 5.4A to 5V 6A

#### Efficere Elite

Maximum output 65W, USB rating vary from 5V 3A to 20V 3.25A

G20AM-5-15P | LGR2315ACL1 | G1920T