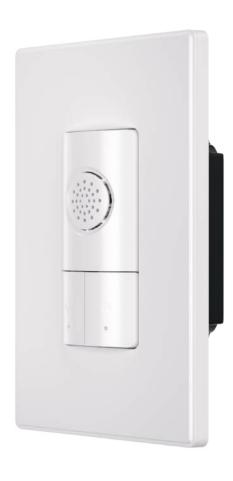

#### **Humidity Control**

**Humidity Sensor** 

#### **USB** Receptacle

Efficere Elite Efficere Pro Efficere Basic

- Maintains optimal humidity levels for a healthier living environment.
- Helps prevent mold, mildew, and moisture-related damage.
- Improves indoor air quality and overall comfort.