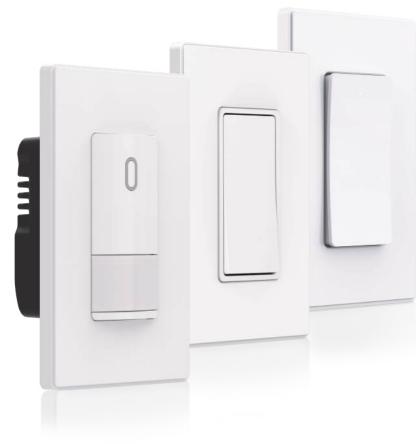

#### **Switching Devices**

Smart Switch Sensor Switch Traditional Switch

# **Switching Devices**

- Durable, high-impact resistant thermoplastic construction for long-lasting performance.
- Integrated sensors automatically turn off lights to reduce energy waste.
- Easy-to-install switches designed to combine functionality with modern style.

EAO210100G1 | L0520C | BTSAC-1430-50F