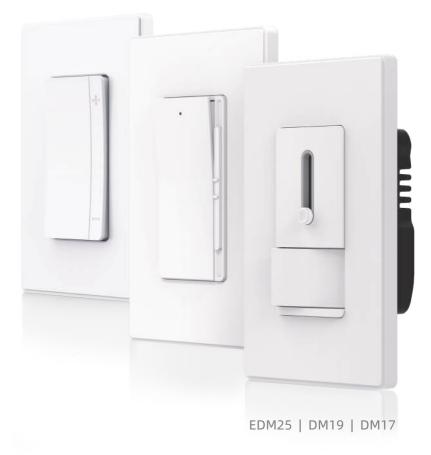

#### Dimmer

Smart Dimmer High End Dimmer High Perfomance Dimmer Forward Phase Dimmer Entry Level Dimmer

# **Lighting Control**

- Seamless dimming to match any mood.
- Compatible with LED, incandescent, and halogen bulbs.
- Control lights your way—rotate, touch, or tap.

SPN10 | 1004A | SP17