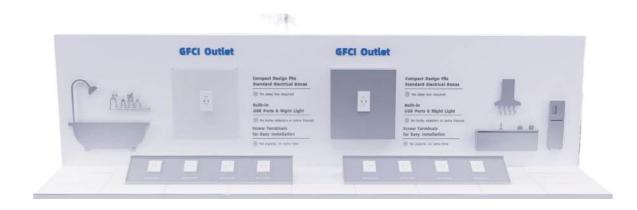

#### **GFCI** Receptacle

GFCI Receptacle with USB and Night Lights GFCI Receptacle - Tamper Resistant&Weather Resistant GFCI Receptacle - Tamper Resistant

GFCI Receptacle

GFCI Adapter

# Power Output Devices - GFCI Receptacle

- PBE technology ensures maximum safety and reliable performance.
- Integrated nightlight option saves space and provides added convenience.
- Compatible with standard junction boxes for easy installation.