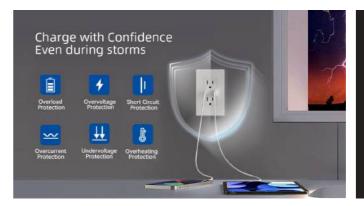

# Power Output Devices - GFCI Receptacle

- PBE technology ensures maximum safety and reliable performance.
- Integrated nightlight option saves space and provides added convenience.
- Compatible with standard junction boxes for easy installation.