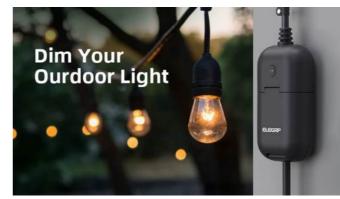

# **Lighting Control**

- Seamless dimming to match any mood.
- Compatible with LED, incandescent, and halogen bulbs.
- Control lights your way—rotate, touch, or tap.

SPN10 | 1004A | SP17