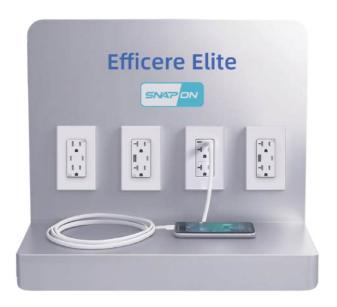

#### **USB** Receptacle

Efficere Elite Efficere Pro Efficere Basic

- Maintains optimal humidity levels for a healthier living environment.
- Helps prevent mold, mildew, and moisture-related damage.
- Improves indoor air quality and overall comfort.

#### Efficere Basic

Maximum output 21W, USB rating vary from 5V 3A to 5V 4.2A

#### Efficere Pro

Maximum output 30W, USB rating vary from 5V 5.4A to 5V 6A

#### Efficere Elite

Maximum output 65W, USB rating vary from 5V 3A to 20V 3.25A

G20AM-5-15P | LGR2315ACL1 | G1920T