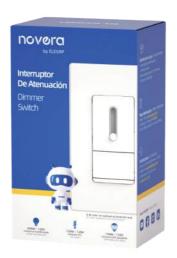

#### Dimmer

Smart Dimmer High End Dimmer High Perfomance Dimmer Forward Phase Dimmer Entry Level Dimmer

# **Lighting Control**

- Seamless dimming to match any mood.
- Compatible with LED, incandescent, and halogen bulbs.
- Control lights your way—rotate, touch, or tap.

SPN10 | 1004A | SP17