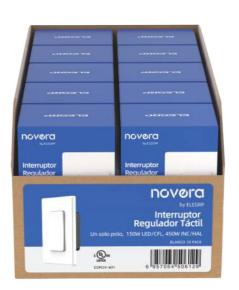

#### Dimmer

Smart Dimmer High End Dimmer High Perfomance Dimmer Forward Phase Dimmer Entry Level Dimmer

# **Lighting Control**

- Seamless dimming to match any mood.
- Compatible with LED, incandescent, and halogen bulbs.
- Control lights your way—rotate, touch, or tap.

SPN10 | 1004A | SP17