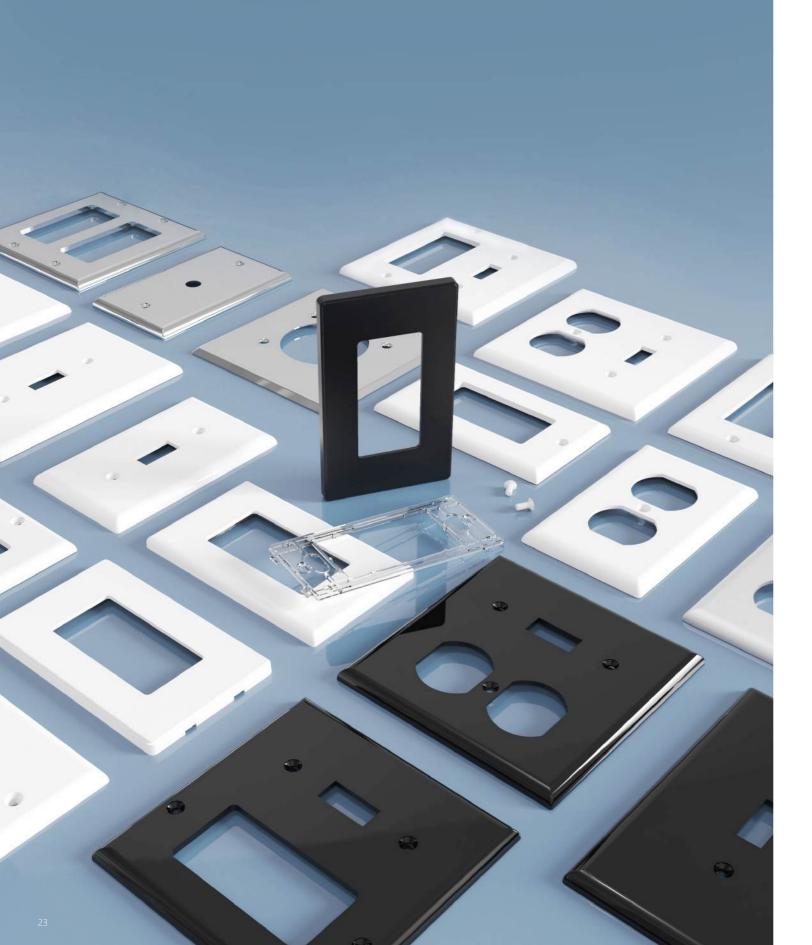

#### **Wall Plate**

novera wall plates deliver seamless integration, premium materials, and precision-engineered durability - ensuring reliable performance and a refined finish for every environment.

#### **Wall Plate**

Thermoplatic Wall Plate

Thermosetting Wall plate

Stainless Stell Wall Plate

Metal Wall Plate

# Wall Plate

- Made from high-quality materials for long-lasting performance.
- Available in standard, medium, large and jumbo size.
- User-friendly design with simple installation.