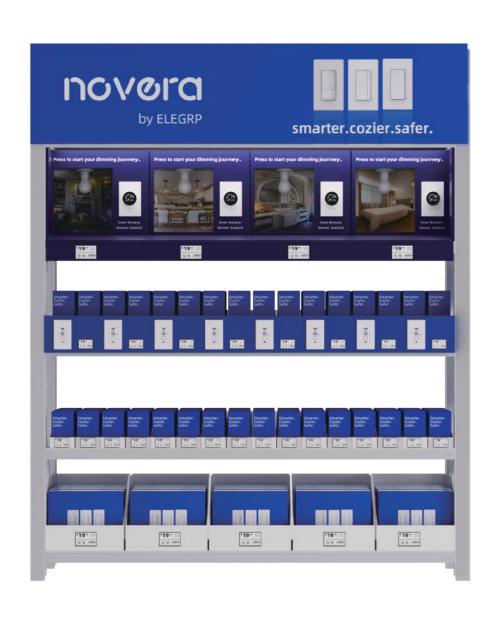

#### Brand Store Central Island

Brand Store - Product Display

 $^{29}$ 

Retail Channel - Product Display