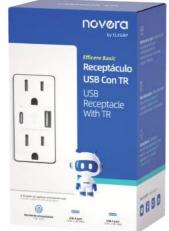

#### **USB** Receptacle

Efficere Elite Efficere Pro Efficere Basic

- Maintains optimal humidity levels for a healthier living environment.
- Helps prevent mold, mildew, and moisture-related damage.
- Improves indoor air quality and overall comfort.

#### Efficere Basic

Maximum output 21W, USB rating vary from 5V 3A to 5V 4.2A